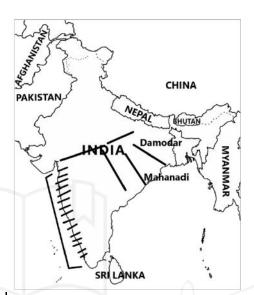

of cancer (23°30′N) passes through Gujarat,
   Rajasthan, Madhya Pradesh, Chhattisgarh,

Jharkhand, West Bengal, Mizoram, and Tripura.



# 2 CHAPTER

# Geological Structure and Rock Systems of India

#### **Geological History of India**

#### Precambrian Era:



- Peninsular India (oldest crustal block of India) formed due to
  - Collision of 3 Proto Continents: Aravalli, Dharwad, Singhbum.
  - Formation of 3 Lineaments: Narmada, Son and Godavari
  - Folding of Geosynclines of Protocontinents, mountains formed: Aravalli, Vindhya, Satpura, Eastern Ghats, Bijawal
- Paleozoic Era:
  - United land mass Pangea broke
  - o India part of Gondwana Land
  - o Faulting of Damodar and Mahanadi occurred
    - **Submergence of forest**: Coal Reserves formed
  - Western coast cracked
- Mesozoic Era:



- o Indian plate started moving northwards
- Reunion hotspot activity occurred = Deccan trap formed
- Cenozoic Era:
  - Tertiary Period: Collision b/w Indian and
     Eurasian Plate = Formation of Himalayas
    - **Eocene:** Greater Himalayas
    - Miocene: Lesser Himalayas
    - Pliocene: Shiwaliks
  - Submergence of Western Coast = Formation of Western Ghats
  - Tilting of Indian Plate = flow of rivers west to east
- Quaternary Period:
  - Formation of North Indian Plains (deposition by rivers)





#### **Rock System of India**



#### **Archean Rock System**

- Early Precambrian Era
- Form core of the Indian Craton (Block of Indian Subcontinent of Gondwanaland).

#### • Features:

- o oldest rock system of the Indian subcontinent
- formed when magma solidified = NO fossils (Azoic), c