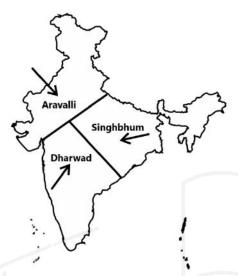

O Nepal: Total boundary= 1751km
    - **5 States:** Uttar Pradesh, Bihar, Uttarakhand, Sikkim, West Bengal
  - O Myanmar: Total boundary= 1643km
    - **4 States**: Arunachal Pradesh, Manipur, Mizoram, andNagaland
  - O Bhutan: Total boundary= 699km

- 4 States: Arunachal Pradesh, Assam, Sikkim, andWest Bengal
- Afghanistan:total boundary= 106km
  - 1 UT: Ladakh

#### **Indian Standard Meridian**

- 82°30'E Meridian crossing through Mirzapur, UP is India's Standard Meridian.A
- Ahead of mean time by 5 hours and 30 minutes.
- Tropic of cancer (23°30′N) passes through Gujarat,
   Rajasthan, Madhya Pradesh, Chhattisgarh,

Jharkhand, West Bengal, Mizoram, and Tripura.



# 2 CHAPTER

# Geological Structure and Rock Systems of India

#### **Geological History of India**

#### Precambrian Era:



- Peninsular India (oldest crustal block of India) formed due to
  - Collision of 3 Proto Continents: Aravalli, Dharwad, Singhbum.
  - Formation of 3 Lineaments: Narmada, Son and Godavari
  - Folding of Geosynclines of Protocontinents, mountains formed: Aravalli, Vindhya, Satpura, Eastern Ghats, Bijawal
- Paleozoic Era:
  - United land mass Pangea broke
  - o India part of Gondwana Land
  - o Faulting of Damodar and Mahanadi occurred
    - **Submergence of forest**: Coal Reserves formed
  - Western coast cracked
- Mesozoic Era:



- o Indian plate started moving northwards
- Reunion hotspot activity occurred = Deccan trap formed
- Cenozoic Era:
  - Tertiary Period: Collision b/w Indian and
     Eurasian Plate = Formation of Himalayas
    - **Eocene:** Greater Himalayas
    - Miocene: Les