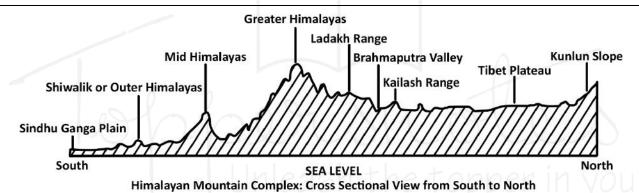

s.



- West→ pressure and compression were gradually released
- $\circ$  East  $\rightarrow$  squeezing of Tethys sediments.
- Drass volcanic arc
- Phase 4





- Continued rotation 2 greater compression 2 major thrust in sediments of Murree foredeep 2 greater Himalayas (30-35 million years ago)
- Compressional thrust line Main Central Thrust (MCT)- separates greater and lesser Himalayas
- Phase 5
  - Sediments deposited in Shiwalik foredeep
  - Further movement 2 rise of lesser Himalayas (Miocene period)

 Compressional thrust line along which the lesser Himalayas were lifted - Main Boundary Thrust.

#### Phase 6

- Partial filling of Shiwalik foredeep along the Himalayan Frontal Fault (HFF) Shiwalik ranges
   partially folded sedimentary range.

#### **Sub Divisions of the Himalayas**



#### **North-South of Himalayas**





#### 1. Trans-Himalayan Ranges:

- Location: North of the Great Himalayas
- aka Tibetan Himalaya because most of it lies in Tibet
- Lifted much before the Himalayas b/w Jurassic and Cretaceous
- Geologically not a part of the Himalayas.
- Start from Pamir Knot.
- Godwin Austen/ K2/ Qogir (8,611 m) second highest peak in the world / highest peak in the Indian Union found in Karakoram Range
- Length- 1,000 km in east-west direction.
- Average elevation 5000 m above mean sea level.
- Average width 40 km- 225 km (extremities central part).
- Siachen glacier highest battlefield.
- Glacier Baltaro- largest mountain glacier from Karakoram range.
- Karakoram pass connects the Aksai Chin which is an erosional plateau of average height 5000m.
- Main ranges: