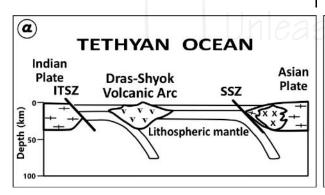

and the Indian Plate compressional tectonic fault line.
- Plate began to subduct 2 crust doubling below Tibet 2 high plateau (thickness 60km).
- Southern front of ITSZ 

   Murree Foredeep formed and further south 
   Shiwalik foredeep created.

#### Suture zone

 A linear belt of intense deformation, where distinct tectonic units with different plate tectonic, metamorphic, and paleogeographic histories join together.

#### **Indus-Tsangpo Suture Zone**

- A compressional fault line that extends from the Indus gorge to the Tsangpo gorge almost for 3200 km.
- Represents the zone of plate collision where rocks are crushed, pulverized and mostly Paleozoic and ancient rocks are found.
- Currently, river Indus and river Tsangpo flow through the reverse faulted line of discontinuity
- Phase 3



- O Oligocene period Drass volcanic area formed.
- Tethys crust → volcanic eruptions.
- O Anti-clock wise rotation of plate → Drass became Pivotal Axis.



- West→ pressure and compression were gradually released
- $\circ$  East  $\rightarrow$  squeezing of Tethys sediments.
- Drass volcanic arc
- Phase 4





- Continued rotation 2 greater compression 2 major thrust in sediments of Murree foredeep 2 greater Himalayas (30-35 million years ago)
- Compressional thrust line Main Central Thrust (MCT)- separates greater and lesser Himalayas
- Phase 5
  - Sediments deposited in Shiwalik foredeep
  - Further movement 2 rise of lesser Himalayas (Miocene period)

 Compressional thrust line along which the lesser Himalayas were lifted - Main Boundary Thrust.

#### Phase 6

- Partial filling of Shi