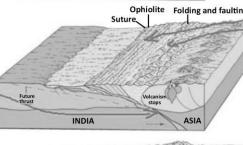

of the northernmost bend of the Indus river)
  - Eastern anchor: Namcha Barwa (lies immediately west of the great bend of the Yarlung Tsangpo River)
- Width: 400 km 150 km (West- east).

#### **Physical Features**

- Soaring heights, steep-sided jagged peaks, valley and alpine glaciers often of stupendous size
- Topography deeply cut by erosion, seemingly unfathomable river gorges, complex geologic structure, and series of elevational belts (or zones)
- Greater part of the Himalayas lies below the snow line.
- The mountain-building process that created the range is still active.
- Considerable stream erosion and gigantic landslides.



#### Formation of Himalayas

#### 2 theories:





to volcanism. **Sediments Accumulating to** form Accretionary Wedge

Folding of the existing landform





Future INDIA Ganges Lower Lower Himalaya High\_ Himalaya

cannot subduct below 40 - 50 km

**Continental Plate** 



During high-grade metamorphism in the roots of the mountain range, the continental crust itself may partially melt to form granite with distinctive compositions; these are found in no other tectonic setting.

#### **Geosyncline Theory of Formation of Himalayas:**

- 200 million years ago the supercontinent Pangea started to disintegrate into smaller continents.
  - Northern part Lauratia or Angaraland
  - Southern part Gondwana land.
- A vast empty space was formed b/w Laurasia and Gondwana Land.
- Rivers from Laurasia and Gondwanaland > eroded material and debris 2 poured it into the Tethys sea.
- Deposition for millions of years till Cretaceous period 2 bed of the Tethys