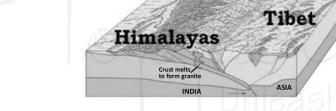

d of the Yarlung Tsangpo River)
- Width: 400 km 150 km (West- east).

#### **Physical Features**

- Soaring heights, steep-sided jagged peaks, valley and alpine glaciers often of stupendous size
- Topography deeply cut by erosion, seemingly unfathomable river gorges, complex geologic structure, and series of elevational belts (or zones)
- Greater part of the Himalayas lies below the snow line.
- The mountain-building process that created the range is still active.
- Considerable stream erosion and gigantic landslides.



#### Formation of Himalayas

#### 2 theories:





to volcanism. **Sediments Accumulating to** form Accretionary Wedge

Folding of the existing landform





Future INDIA Ganges Lower Lower Himalaya High\_ Himalaya

cannot subduct below 40 - 50 km

**Continental Plate** 



During high-grade metamorphism in the roots of the mountain range, the continental crust itself may partially melt to form granite with distinctive compositions; these are found in no other tectonic setting.

#### **Geosyncline Theory of Formation of Himalayas:**

- 200 million years ago the supercontinent Pangea started to disintegrate into smaller continents.
  - Northern part Lauratia or Angaraland
  - Southern part Gondwana land.
- A vast empty space was formed b/w Laurasia and Gondwana Land.
- Rivers from Laurasia and Gondwanaland > eroded material and debris 2 poured it into the Tethys sea.
- Deposition for millions of years till Cretaceous period 2 bed of the Tethys sea started to rise 2 formation of three successive ranges of the Himalayas.
  - First uplifting during Eocene Perio