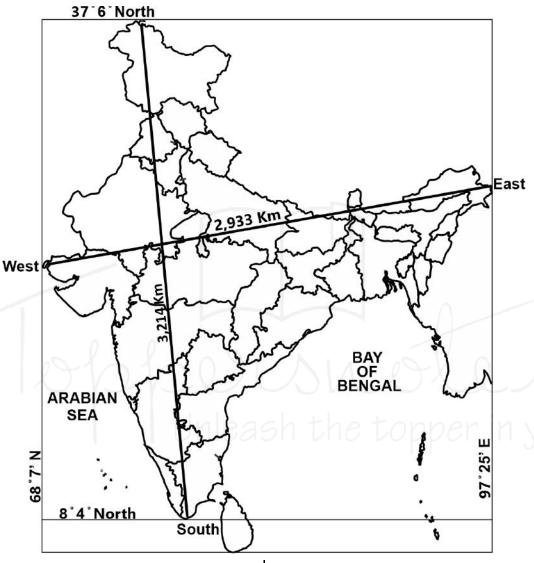

e analysis
- Flexibility At your own pace
  Peer comparison on leader board
- Affordable pricing
- Designed by Toppers and top faculty.

# How to use the Coupon Code?









STEP:1

Scan the QR code from the back page and install the Toppersnotes learning app.

STEP:2

login with your registered phone number and select your exam.

STEP:3

On the test series page you can try demo test or Click on buy now STEP:4

Click on apply coupon









STEP:5 Enter the

coupon code.

STEP:6

Your code will be applied and then proceed with the payment.

STEP:7

After successful payment click on go to test series

STEP:8

Your test series subscription is active now

For any technical support or queries call

**%** 9614-828-828

**Email** 

apps@toppersnotes.com



### **India -Size and Location**





- Situated in the northern hemisphere (8°4'N to 37°6'N and 68°7'E to 97°25'E)
- Bounded by
  - o North: the Great Himalayas
  - West: Arabian SeaEast: Bay of Bengal
  - South: the Indian Ocean.
- 7th largest country in the world.
- Northernmost point: Indira Col
- **Southernmost point**: Indira Point in the Andaman and Nicobar Islands.
- Easternmost point: near Kibithu in Anjaw district of Arunachal Pradesh

- Westernmost point: Sir Creek in Kutch, near the "Guhar Mota" in Gujarat.
- Length: 3214 Km
- Width: 2933 Km (longitudinal difference: 30° or 2 hours)
- Area: 32,87,263 sq. km (2.42% of the world)
- Population: 2nd largest country in the world (17.5% of world's population)
- Total land boundary=15,200 km.
- Total Sea boundary= 7516.5 Km (without islands 6100 Km)
- Border Countries: