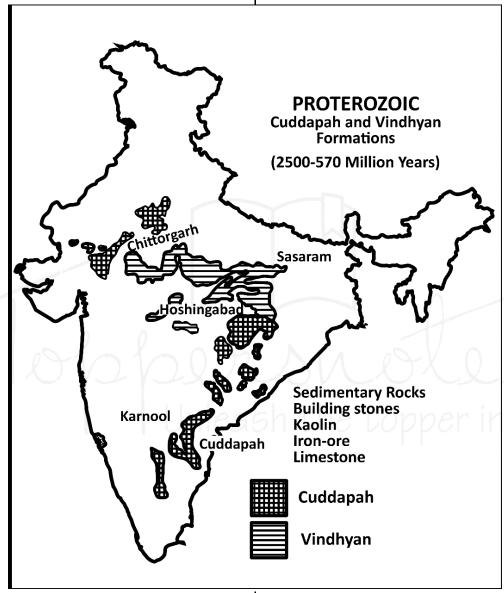

eonjhar district (Odisha);
    - ✓ Rich in Iron ore deposits
  - Khondalite series:
    - ✓ Occur in Eastern Ghat of North Krishna River basin;
    - ✓ Rich in Khondalite, Kodurites, Charconites and gneisses.
  - Rialto Series (Delhi Series):
    - ✓ Stretch over in **Delhi** (Majnu-ka-Tila) to Alwar (Rajasthan);



- ✓ Rich in Marbles.
- ✓ Makrana and Bhagwanpur are known for high quality marbles.
- Sakoli Series:
  - Occur in Jabalpur and Rews districts(MP);
  - ✓ Famous for Mica, also rich in dolomite, schist and Marble.
- Sausar series:

- Occur in Nagpur, Bhandra district of Maharashtra and Chhindwara district of Madhya Pradesh;
- ✓ Rich in quartzite, mica-schist, marble and magniferous rocks.

#### **Purana Rock System**

- Upper Precambrian 1400-600 million years.
- Two divisions:



#### 1. Cuddapah System:

- Features:
  - Formed by the erosion and deposition of Archean and Dharwar rocks
  - Sedimentary in nature
  - Formed when sedimentary rocks like sandstone, limestone etc., andclay were deposited in synclinal folds
  - Named after the Cuddapah district of Andhra Pradesh
- O Mineral Deposition: rich in shale, slate, quartzite, iron ore (Inferior quality), manganese, asbestos, copper, nickel, cobalt, marble, jasper, building stones, and stones however they are of low quality.
  - contain large deposits of cement grade limestones
- Distribution: Andhra Pradesh, Chhattisgarh, Maharashtra, Tamil Nadu, Delhi, Rajasthan, and lesser Himalayas.



#### In Peninsular India:

| State                 | Series            | Features