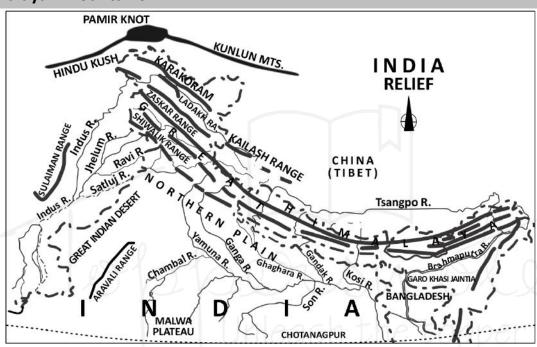

Distribution**: Sutlej-Ganga-Brahmaputra plains and Karewas of Kashmir

#### Divided into:

- Eocene System: Found in Jammu and Kashmir, Himachal Pradesh, Rajasthan, and Gujarat and in the North eastern part of India.
- Oligocene and Lower Miocene System: Found in some parts of Assam, Kashmir (b/w Indus and Chenab), Shimla area etc.
- Shiwalik System Middle Miocene to Lower Pleistocene: Consists of boulders, Conglomerates beds, Gravels, Sandstones, shales and clays; Richly fossiliferous

## 3 CHAPTER

# Physiographic Divisions of India



On the basis of physical features, India is divided into 6 physiographic divisions:

- 1. Northern and North-eastern Mountains
- 2. Northern Plain

- 3. Peninsular Plateau
- 4. Indian Desert
- 5. Coastal Plains
- 6. Islands

#### **Himalayan Mountains**





- Highest andthe youngest fold mountain ranges of the world.
- One of the highest earthquake-prone regions of the world
- Length: runs west-northwest to east-southeast in an arc 2,500 km long.
  - Western anchor: Nanga Parbat (lies just south of the northernmost bend of the Indus river)
  - Eastern anchor: Namcha Barwa (lies immediately west of the great bend of the Yarlung Tsangpo River)
- Width: 400 km 150 km (West- east).

#### **Physical Features**

- Soaring heights, steep-sided jagged peaks, valley and alpine glaciers often of stupendous size
- Topography deeply cut by erosion, seemingly unfathomable river gorges, complex geologic structure, and series of elevational belts (or zones)
- Greater part of the Himalayas lies below the snow line.
- The mountain-building process that cr