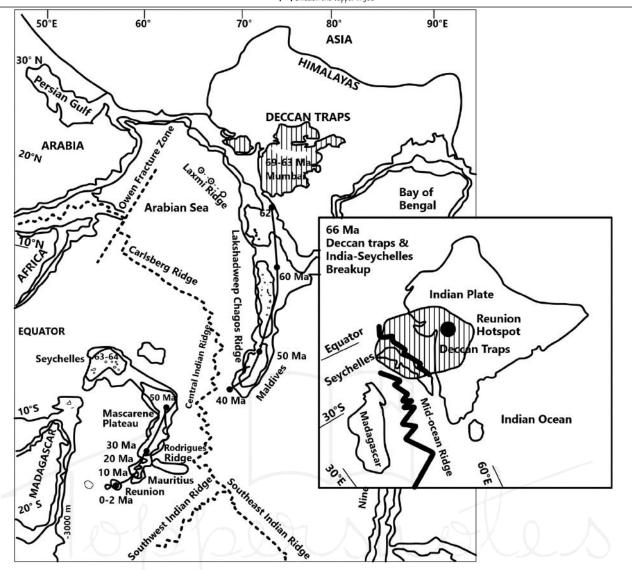

ins formed: Aravalli, Vindhya, Satpura, Eastern Ghats, Bijawal
- Paleozoic Era:
  - United land mass Pangea broke
  - o India part of Gondwana Land
  - o Faulting of Damodar and Mahanadi occurred
    - **Submergence of forest**: Coal Reserves formed
  - Western coast cracked
- Mesozoic Era:



- o Indian plate started moving northwards
- Reunion hotspot activity occurred = Deccan trap formed
- Cenozoic Era:
  - Tertiary Period: Collision b/w Indian and
     Eurasian Plate = Formation of Himalayas
    - **Eocene:** Greater Himalayas
    - Miocene: Lesser Himalayas
    - Pliocene: Shiwaliks
  - Submergence of Western Coast = Formation of Western Ghats
  - Tilting of Indian Plate = flow of rivers west to east
- Quaternary Period:
  - Formation of North Indian Plains (deposition by rivers)





#### **Rock System of India**



#### **Archean Rock System**

- Early Precambrian Era
- Form core of the Indian Craton (Block of Indian Subcontinent of Gondwanaland).

#### • Features:

- o oldest rock system of the Indian subcontinent
- formed when magma solidified = NO fossils (Azoic), crystalline and consist of sheet-like layers (foliated).



- Contain gneisses (granite, gabbro etc.) and schists (mica, chlorite, talc etc.)
  - Bundelkh and gneiss is the oldest one.
- Mineral composition: iron, manganese, copper, bauxite, gold, lead, mica, graphite etc.
- Distribution: Aravalli hills and South-eastern parts of Rajasthan, Deccan plateau, northeast of India, Karnataka, Tamil Nadu, Andhra Pradesh, Madhya Pradesh, Odisha, Chotanagpur plateau in Jharkhand
- Two systems-
- 1. Archaean Gnei