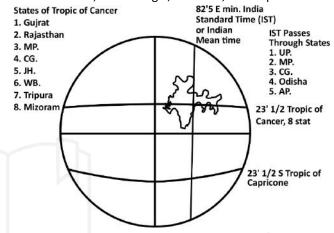

akh
  - o Pakistan: Total boundary= 3323km
    - 4 States and1 UT: Jammu andKashmir, Punjab, Gujarat, Rajasthan andLadakh
  - O Nepal: Total boundary= 1751km
    - **5 States:** Uttar Pradesh, Bihar, Uttarakhand, Sikkim, West Bengal
  - O Myanmar: Total boundary= 1643km
    - **4 States**: Arunachal Pradesh, Manipur, Mizoram, andNagaland
  - O Bhutan: Total boundary= 699km

- 4 States: Arunachal Pradesh, Assam, Sikkim, andWest Bengal
- Afghanistan:total boundary= 106km
  - 1 UT: Ladakh

#### **Indian Standard Meridian**

- 82°30'E Meridian crossing through Mirzapur, UP is India's Standard Meridian.A
- Ahead of mean time by 5 hours and 30 minutes.
- Tropic of cancer (23°30′N) passes through Gujarat,
   Rajasthan, Madhya Pradesh, Chhattisgarh,

Jharkhand, West Bengal, Mizoram, and Tripura.



# 2 CHAPTER

# Geological Structure and Rock Systems of India

#### **Geological History of India**

#### Precambrian Era:



- Peninsular India (oldest crustal block of India) formed due to
  - Collision of 3 Proto Continents: Aravalli, Dharwad, Singhbum.
  - Formation of 3 Lineaments: Narmada, Son and Godavari
  - Folding of Geosynclines of Protocontinents, mountains formed: Aravalli, Vindhya, Satpura, Eastern Ghats, Bijawal
- Paleozoic Era:
  - United land mass Pangea broke
  - o India part of Gondwana Land
  - o Faulting of Damodar and Mahanadi occurred
    - **Submergence of forest**: Coal Reserves formed
  - Western coast cracked
- Mesozoic Era:



- o Indian plate started moving northwards
- Reunion hotspot activity occurred = Deccan trap formed
- Cenozoic Era:
  - Tertiary Period