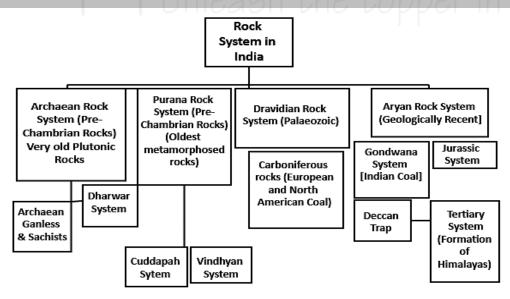

tpura, Eastern Ghats, Bijawal
- Paleozoic Era:
  - United land mass Pangea broke
  - o India part of Gondwana Land
  - o Faulting of Damodar and Mahanadi occurred
    - **Submergence of forest**: Coal Reserves formed
  - Western coast cracked
- Mesozoic Era:



- o Indian plate started moving northwards
- Reunion hotspot activity occurred = Deccan trap formed
- Cenozoic Era:
  - Tertiary Period: Collision b/w Indian and
     Eurasian Plate = Formation of Himalayas
    - **Eocene:** Greater Himalayas
    - Miocene: Lesser Himalayas
    - Pliocene: Shiwaliks
  - Submergence of Western Coast = Formation of Western Ghats
  - Tilting of Indian Plate = flow of rivers west to east
- Quaternary Period:
  - Formation of North Indian Plains (deposition by rivers)





#### **Rock System of India**



#### **Archean Rock System**

- Early Precambrian Era
- Form core of the Indian Craton (Block of Indian Subcontinent of Gondwanaland).

#### • Features:

- o oldest rock system of the Indian subcontinent
- formed when magma solidified = NO fossils (Azoic), crystalline and consist of sheet-like layers (foliated).



- Contain gneisses (granite, gabbro etc.) and schists (mica, chlorite, talc etc.)
  - Bundelkh and gneiss is the oldest one.
- Mineral composition: iron, manganese, copper, bauxite, gold, lead, mica, graphite etc.
- Distribution: Aravalli hills and South-eastern parts of Rajasthan, Deccan plateau, northeast of India, Karnataka, Tamil Nadu, Andhra Pradesh, Madhya Pradesh, Odisha, Chotanagpur plateau in Jharkhand
- Two systems-
- 1. Archaean Gneiss and Schist:
  - Bengal Gneiss