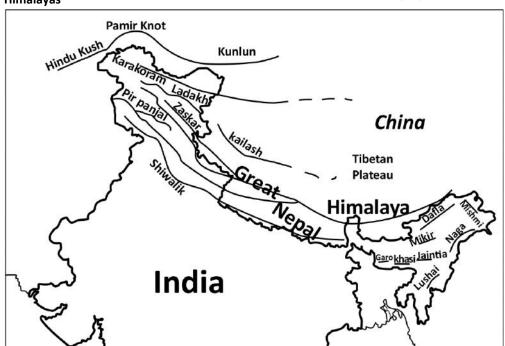

n were gradually released
- $\circ$  East  $\rightarrow$  squeezing of Tethys sediments.
- Drass volcanic arc
- Phase 4





- Continued rotation 2 greater compression 2 major thrust in sediments of Murree foredeep 2 greater Himalayas (30-35 million years ago)
- Compressional thrust line Main Central Thrust (MCT)- separates greater and lesser Himalayas
- Phase 5
  - Sediments deposited in Shiwalik foredeep
  - Further movement 2 rise of lesser Himalayas (Miocene period)

 Compressional thrust line along which the lesser Himalayas were lifted - Main Boundary Thrust.

#### Phase 6

- Partial filling of Shiwalik foredeep along the Himalayan Frontal Fault (HFF) Shiwalik ranges
   partially folded sedimentary range.

#### **Sub Divisions of the Himalayas**



#### **North-South of Himalayas**





#### 1. Trans-Himalayan Ranges:

- Location: North of the Great Himalayas
- aka Tibetan Himalaya because most of it lies in Tibet
- Lifted much before the Himalayas b/w Jurassic and Cretaceous
- Geologically not a part of the Himalayas.
- Start from Pamir Knot.
- Godwin Austen/ K2/ Qogir (8,611 m) second highest peak in the world / highest peak in the Indian Union found in Karakoram Range
- Length- 1,000 km in east-west direction.
- Average elevation 5000 m above mean sea level.
- Average width 40 km- 225 km (extremities central part).
- Siachen glacier highest battlefield.
- Glacier Baltaro- largest mountain glacier from Karakoram range.
- Karakoram pass connects the Aksai Chin which is an erosional plateau of average height 5000m.
- Main ranges:
  - Karakoram Range :
    - Northernmo