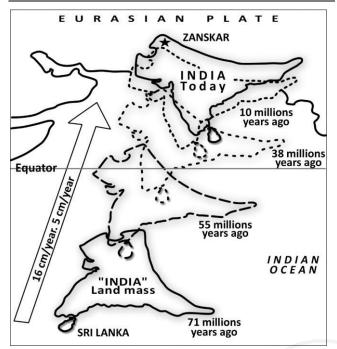

Lesser Himalayas

- Third uplifting during Pliocene period 2 formation of Shiwaliks.
- Theory supported by Argand, Kober and Suess.

#### 2. Plate Tectonic Theory:

- Himalayan ranges were formed when the Indian plate was driven northwards and pushed beneath the Eurasian plate.
- Tethys started contracting about 65 to 70 million years ago.
- About 30 to 60 million years ago, the two plates came closer and Tethys sea crust began to fracture into thrust edges.
- Enormous pressure forces from this shock caused a gigantic mountain uplift.
- Further north, behind the front line, the Eurasian plate raised over 2.5 million sq km forming the Tibetan Plateau (average altitude > 4000m)
- About 20 to 30 million years ago, the Himalayan ranges started emerging.



#### Stages of Himalayas formation



- Himalayas comprise at 3 three ranges running more or less parallel to one another.
- Supposed to have emerged out of the Himalayan Geosyncline, i.e. the Tethys Sea in 6 different stages following one after the other:
- Phase 1
  - o 100 million years ago
  - Cretaceous Period 
     Indian plate located b/w

     10°-40° S over the reunion hotspot

 Movement increased when plate came closer to the equator (14cm/yr) 2 squeezing of the Tethys.

#### • Phase 2

- o 71 million years ago
- o Gondwana plate drifted towards North East
- Northwestern part: Aravalli series collided with Furasia
- Indus Tsangpo Suture Zone- line of collision b/w the Tibetan Plateau and the Indian Plate compressional tectonic fault line.
- Plate began to subduct 2 crust doubling below Tibet 2 high plateau (thickne