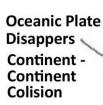

h of the northernmost bend of the Indus river)
  - Eastern anchor: Namcha Barwa (lies immediately west of the great bend of the Yarlung Tsangpo River)
- Width: 400 km 150 km (West- east).

#### **Physical Features**

- Soaring heights, steep-sided jagged peaks, valley and alpine glaciers often of stupendous size
- Topography deeply cut by erosion, seemingly unfathomable river gorges, complex geologic structure, and series of elevational belts (or zones)
- Greater part of the Himalayas lies below the snow line.
- The mountain-building process that created the range is still active.
- Considerable stream erosion and gigantic landslides.



#### Formation of Himalayas

#### 2 theories:





to volcanism. **Sediments Accumulating to** form Accretionary Wedge

Folding of the existing landform





Future INDIA Ganges Lower Lower Himalaya High\_ Himalaya

cannot subduct below 40 - 50 km

**Continental Plate** 



During high-grade metamorphism in the roots of the mountain range, the continental crust itself may partially melt to form granite with distinctive compositions; these are found in no other tectonic setting.

#### **Geosyncline Theory of Formation of Himalayas:**

- 200 million years ago the supercontinent Pangea started to disintegrate into smaller continents.
  - Northern part Lauratia or Angaraland
  - Southern part Gondwana land.
- A vast empty space was formed b/w Laurasia and Gondwana Land.
- Rivers from Laurasia and Gondwanaland > eroded material and debris 2 poured it into the Tethys sea.
- Deposition for millions of years till Cretaceous period 2 bed of the Teth