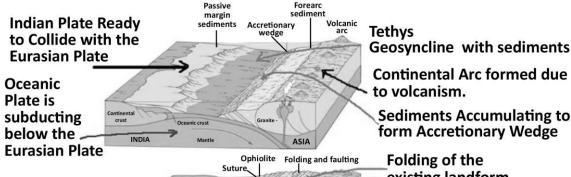

west-northwest to east-southeast in an arc 2,500 km long.
  - Western anchor: Nanga Parbat (lies just south of the northernmost bend of the Indus river)
  - Eastern anchor: Namcha Barwa (lies immediately west of the great bend of the Yarlung Tsangpo River)
- Width: 400 km 150 km (West- east).

#### **Physical Features**

- Soaring heights, steep-sided jagged peaks, valley and alpine glaciers often of stupendous size
- Topography deeply cut by erosion, seemingly unfathomable river gorges, complex geologic structure, and series of elevational belts (or zones)
- Greater part of the Himalayas lies below the snow line.
- The mountain-building process that created the range is still active.
- Considerable stream erosion and gigantic landslides.



#### Formation of Himalayas

#### 2 theories:





to volcanism. **Sediments Accumulating to** form Accretionary Wedge

Folding of the existing landform





Future INDIA Ganges Lower Lower Himalaya High\_ Himalaya

cannot subduct below 40 - 50 km

**Continental Plate** 



During high-grade metamorphism in the roots of the mountain range, the continental crust itself may partially melt to form granite with distinctive compositions; these are found in no other tectonic setting.

#### **Geosyncline Theory of Formation of Himalayas:**

- 200 million years ago the supercontinent Pangea started to disintegrate into smaller continents.
  - Northern part Lauratia or Angaraland
  - Southern part Gondwana land.
- A vast empty space was formed b/w Laurasia and Gondwana Land.
- Rivers from Laurasia and Gondwanaland > eroded material and debris 2