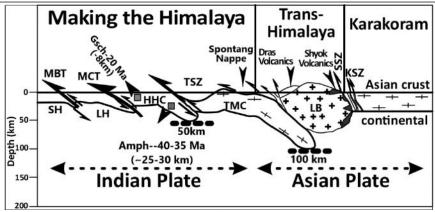

stinct tectonic units with different plate tectonic, metamorphic, and paleogeographic histories join together.

#### **Indus-Tsangpo Suture Zone**

- A compressional fault line that extends from the Indus gorge to the Tsangpo gorge almost for 3200 km.
- Represents the zone of plate collision where rocks are crushed, pulverized and mostly Paleozoic and ancient rocks are found.
- Currently, river Indus and river Tsangpo flow through the reverse faulted line of discontinuity
- Phase 3



- O Oligocene period Drass volcanic area formed.
- Tethys crust → volcanic eruptions.
- O Anti-clock wise rotation of plate → Drass became Pivotal Axis.



- West→ pressure and compression were gradually released
- $\circ$  East  $\rightarrow$  squeezing of Tethys sediments.
- Drass volcanic arc
- Phase 4





- Continued rotation 2 greater compression 2 major thrust in sediments of Murree foredeep 2 greater Himalayas (30-35 million years ago)
- Compressional thrust line Main Central Thrust (MCT)- separates greater and lesser Himalayas
- Phase 5
  - Sediments deposited in Shiwalik foredeep
  - Further movement 2 rise of lesser Himalayas (Miocene period)

 Compressional thrust line along which the lesser Himalayas were lifted - Main Boundary Thrust.

#### Phase 6

- Partial filling of Shiwalik foredeep along the Himalayan Frontal Fault (HFF) Shiwalik ranges
   partially folded sedimentary range.

#### **Sub Divisions of the Himalayas**



#### **North-South of Himalayas**





#### 1. Trans-Himalayan Ranges:

- Location: North of the Great Himalayas
- aka Tibetan Himalaya because most of it lie