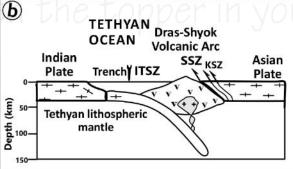

ront of ITSZ 

   Murree Foredeep formed and further south 
   Shiwalik foredeep created.

#### Suture zone

 A linear belt of intense deformation, where distinct tectonic units with different plate tectonic, metamorphic, and paleogeographic histories join together.

#### **Indus-Tsangpo Suture Zone**

- A compressional fault line that extends from the Indus gorge to the Tsangpo gorge almost for 3200 km.
- Represents the zone of plate collision where rocks are crushed, pulverized and mostly Paleozoic and ancient rocks are found.
- Currently, river Indus and river Tsangpo flow through the reverse faulted line of discontinuity
- Phase 3



- O Oligocene period Drass volcanic area formed.
- Tethys crust → volcanic eruptions.
- O Anti-clock wise rotation of plate → Drass became Pivotal Axis.



- West→ pressure and compression were gradually released
- $\circ$  East  $\rightarrow$  squeezing of Tethys sediments.
- Drass volcanic arc
- Phase 4





- Continued rotation 2 greater compression 2 major thrust in sediments of Murree foredeep 2 greater Himalayas (30-35 million years ago)
- Compressional thrust line Main Central Thrust (MCT)- separates greater and lesser Himalayas
- Phase 5
  - Sediments deposited in Shiwalik foredeep
  - Further movement 2 rise of lesser Himalayas (Miocene period)

 Compressional thrust line along which the lesser Himalayas were lifted - Main Boundary Thrust.

#### Phase 6

- Partial filling of Shiwalik foredeep along the Himalayan Frontal Fault (HFF) Shiwalik ranges
   partially folded sedimentary range.

#### **Sub Divisions of the Himalayas**



##